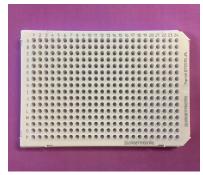

#### Innovative 384-well plate

### Fully traceable skirted plates

B716519L

157300

Stackable