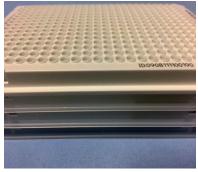

#### In short

- Easy stackable
- Ideal for use with robotic systems
- Flat and high S/N ratio
- · Full traceability of samples