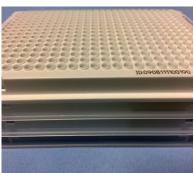

### Fully traceable skirted plates

B716519L

157300

Stackable

## Innovative 384-well plate

|                                               | Roche 480 type cycler | ABI type cycler | Packaging  |
|-----------------------------------------------|-----------------------|-----------------|------------|
| 384-well skirted plate, laser marked, frosted | <u>B71515L</u>        | <u>B70515L</u>  | 40 plates  |
| 384-well skirted plate, laser marked, white   | B716519L              | B70519L         | 40 plates  |
|                                               |                       |                 |            |
| Related product for (q)PCR closure            |                       |                 |            |
| Opti-Seal Optical Disposable Adhesive         | <u>157300</u>         | <u>157300</u>   | 100 sheets |